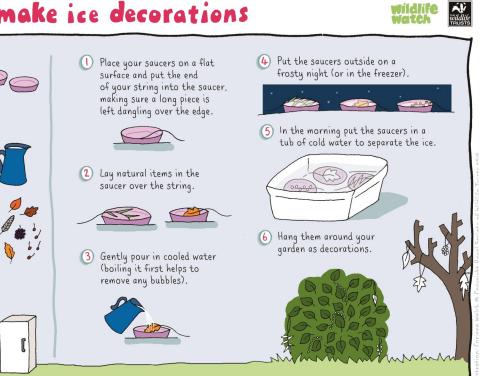

## Out and About Challenge 3

Have a go at making an ice decoration to hang outside in your garden or balcony.

You will need:

Saucers

• Kettle (

 Boiled water that has been

allowed to cool

 Natural items like leaves, feathers, berries and grass

· A freezer (if the weather isn't cold enough!)

Collect natural items (leaves, feathers, berries, petals) when out for your daily walk. Add them to 1-2cm of water in a dish,

Tupperware or saucer with a piece of string (making sure the string is

## How to make ice decorations

Www.wildlifewatch.org.uk

Let me know how you get on and email your photos to me at rjohnson@queensgateprimary.co.uk to be in the chance to win a little Out and About prize! You could take part in the challenge on your own or as a family. Make sure you include your names and classes.