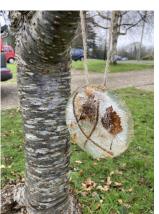

## Out and About Challenge 3

Have a go at making an ice decoration to hang outside in your garden or balcony.

You will need:

Saucers

• Kettle (

 Boiled water that has been

allowed to cool

 Natural items like leaves, feathers, berries and grass

· A freezer (if the weather isn't cold enough!)

Collect natural items (leaves, feathers, berries, petals) when out for your daily walk. Add them to 1-2cm of water in a dish,

Tupperware or saucer with a piece of string (making sure the string is