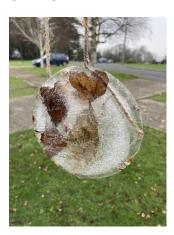

## Out and About Challenge 3

Have a go at making an ice decoration to hang outside in your garden or balcony.

You will need:

Saucers

• Kettle (

 Boiled water that has been

allowed to cool

 Natural items like leaves, feathers, berries and grass

· A freezer (if the weather isn't cold enough!)

Collect natural items (leaves, feathers, berries, petals) when out for your daily walk. Add them to 1-2cm of water in a dish,

Tupperware or saucer with a piece of string (making sure the string is