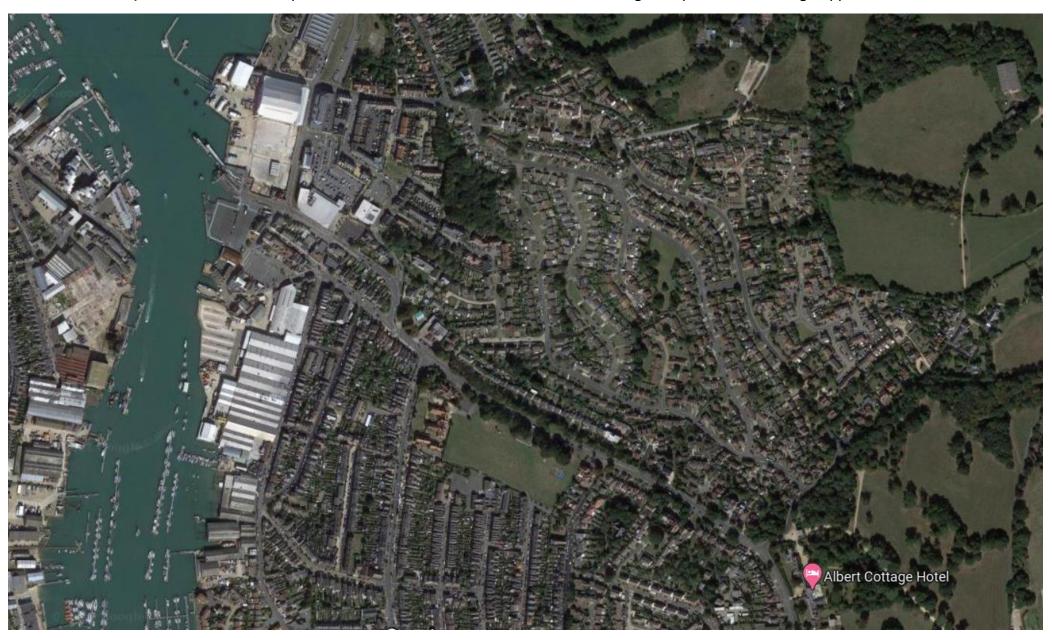

What else can you see?

This is an aerial photo of a different part of East Cowes. It has been taken from higher up, so the buildings appear smaller.

What can you see in East Cowes?

| LO: I can say what Ea | st Cowes has. |
|-----------------------|---------------|
|-----------------------|---------------|